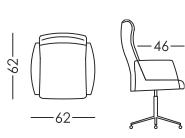

# fama

| Measures |
|----------|
|----------|

| Width:       | 62cm      |
|--------------|-----------|
| Heigth:      | 108-119cm |
| Depth:       | 62cm      |
| Seat heigth: | -cm       |
| Arm heigth:  | 34cm      |
| Back heigth: | 67cm      |
| Depth open:  | -cm       |
|              |           |