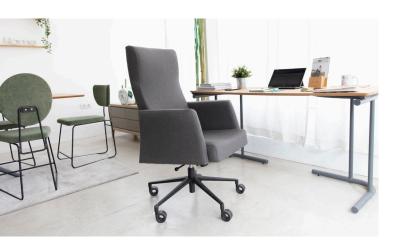

# fama

| Measures |
|----------|
|----------|

| Width:       | 62cm      |
|--------------|-----------|
| Heigth:      | 108-119cm |
| Depth:       | 62cm      |
| Seat heigth: | -cm       |
| Arm heigth:  | 34cm      |
| Back heigth: | 67cm      |
| Depth open:  | -cm       |
|              |           |